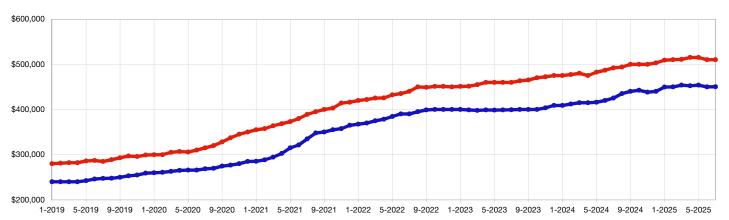

## **Montrose County**

10780

|                                      | July      |           |                                   | Year to Date |              |                                      |
|--------------------------------------|-----------|-----------|-----------------------------------|--------------|--------------|--------------------------------------|
| Key Metrics                          | 2024      | 2025      | Percent Change from Previous Year | Thru 07-2024 | Thru 07-2025 | Percent Change<br>from Previous Year |
| New Listings                         | 99        | 100       | + 1.0%                            | 627          | 614          | - 2.1%                               |
| Sold Listings                        | 68        | 73        | + 7.4%                            | 377          | 393          | + 4.2%                               |
| Median Sales Price*                  | \$460,950 | \$468,400 | + 1.6%                            | \$435,000    | \$450,750    | + 3.6%                               |
| Average Sales Price*                 | \$499,452 | \$528,721 | + 5.9%                            | \$482,273    | \$511,905    | + 6.1%                               |
| Percent of List Price Received*      | 99.3%     | 98.0%     | - 1.3%                            | 98.2%        | 97.7%        | - 0.5%                               |
| Days on Market Until Sale            | 92        | 97        | + 5.4%                            | 110          | 102          | - 7.3%                               |
| Cumulative Days on Market Until Sale | 98        | 103       | + 5.1%                            | 114          | 116          | + 1.8%                               |
| Inventory of Homes for Sale          | 255       | 265       | + 3.9%                            |              |              |                                      |
| Months Supply of Inventory           | 4.8       | 4.6       | - 4.2%                            |              |              |                                      |