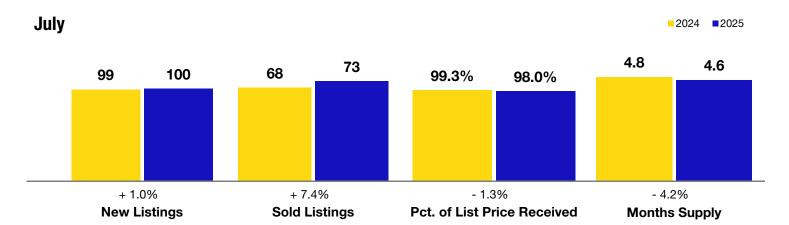

## **Montrose County**

10780

|                                      | July      |           |                                   | Year to Date |              |                                      |
|--------------------------------------|-----------|-----------|-----------------------------------|--------------|--------------|--------------------------------------|
| Key Metrics                          | 2024      | 2025      | Percent Change from Previous Year | Thru 07-2024 | Thru 07-2025 | Percent Change<br>from Previous Year |
| New Listings                         | 99        | 100       | + 1.0%                            | 627          | 614          | - 2.1%                               |
| Sold Listings                        | 68        | 73        | + 7.4%                            | 377          | 393          | + 4.2%                               |
| Median Sales Price*                  | \$460,950 | \$468,400 | + 1.6%                            | \$435,000    | \$450,750    | + 3.6%                               |
| Average Sales Price*                 | \$499,452 | \$528,721 | + 5.9%                            | \$482,273    | \$511,905    | + 6.1%                               |
| Percent of List Price Received*      | 99.3%     | 98.0%     | - 1.3%                            | 98.2%        | 97.7%        | - 0.5%                               |
| Days on Market Until Sale            | 92        | 97        | + 5.4%                            | 110          | 102          | - 7.3%                               |
| Cumulative Days on Market Until Sale | 98        | 103       | + 5.1%                            | 114          | 116          | + 1.8%                               |
| Inventory of Homes for Sale          | 255       | 265       | + 3.9%                            |              |              |                                      |
| Months Supply of Inventory           | 4.8       | 4.6       | - 4.2%                            |              |              |                                      |