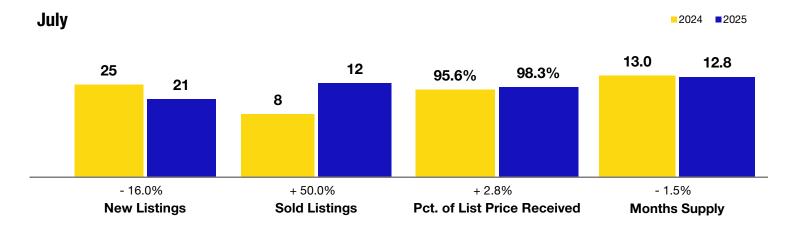

## **Ouray County**

2502

|                                      | July        |             |                                   | Year to Date |              |                                      |
|--------------------------------------|-------------|-------------|-----------------------------------|--------------|--------------|--------------------------------------|
| Key Metrics                          | 2024        | 2025        | Percent Change from Previous Year | Thru 07-2024 | Thru 07-2025 | Percent Change<br>from Previous Year |
| New Listings                         | 25          | 21          | - 16.0%                           | 145          | 151          | + 4.1%                               |
| Sold Listings                        | 8           | 12          | + 50.0%                           | 43           | 64           | + 48.8%                              |
| Median Sales Price*                  | \$1,672,500 | \$774,919   | - 53.7%                           | \$894,000    | \$706,625    | - 21.0%                              |
| Average Sales Price*                 | \$2,063,000 | \$1,044,053 | - 49.4%                           | \$1,296,541  | \$926,654    | - 28.5%                              |
| Percent of List Price Received*      | 95.6%       | 98.3%       | + 2.8%                            | 96.3%        | 95.2%        | - 1.1%                               |
| Days on Market Until Sale            | 136         | 133         | - 2.2%                            | 107          | 159          | + 48.6%                              |
| Cumulative Days on Market Until Sale | 136         | 133         | - 2.2%                            | 128          | 174          | + 35.9%                              |
| Inventory of Homes for Sale          | 94          | 113         | + 20.2%                           |              |              |                                      |
| Months Supply of Inventory           | 13.0        | 12.8        | - 1.5%                            |              |              |                                      |