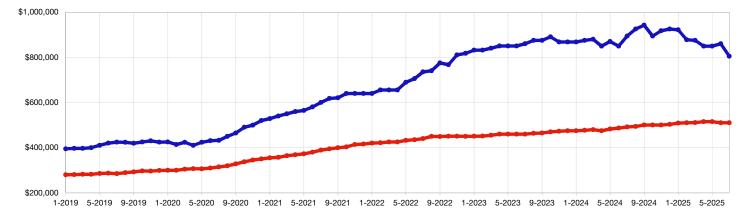

## **Ouray County**

2502

|                                      | July        |             |                                   | Year to Date |              |                                      |
|--------------------------------------|-------------|-------------|-----------------------------------|--------------|--------------|--------------------------------------|
| Key Metrics                          | 2024        | 2025        | Percent Change from Previous Year | Thru 07-2024 | Thru 07-2025 | Percent Change<br>from Previous Year |
| New Listings                         | 25          | 21          | - 16.0%                           | 145          | 151          | + 4.1%                               |
| Sold Listings                        | 8           | 12          | + 50.0%                           | 43           | 64           | + 48.8%                              |
| Median Sales Price*                  | \$1,672,500 | \$774,919   | - 53.7%                           | \$894,000    | \$706,625    | - 21.0%                              |
| Average Sales Price*                 | \$2,063,000 | \$1,044,053 | - 49.4%                           | \$1,296,541  | \$926,654    | - 28.5%                              |
| Percent of List Price Received*      | 95.6%       | 98.3%       | + 2.8%                            | 96.3%        | 95.2%        | - 1.1%                               |
| Days on Market Until Sale            | 136         | 133         | - 2.2%                            | 107          | 159          | + 48.6%                              |
| Cumulative Days on Market Until Sale | 136         | 133         | - 2.2%                            | 128          | 174          | + 35.9%                              |
| Inventory of Homes for Sale          | 94          | 113         | + 20.2%                           |              |              |                                      |
| Months Supply of Inventory           | 13.0        | 12.8        | - 1.5%                            |              |              |                                      |